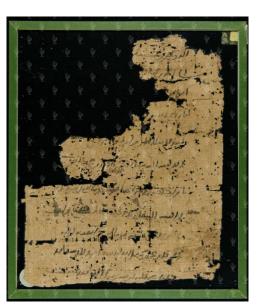

De cephalea 7 emigranea.c.i.

Rhazes / Abū Bakr Muhammad ibn Zakariyyā al-Rāzī - Liber nonus ad Almansorem (Venice, 1483)

The Medjidie Order, issued by Abdülmecit, Sultan of the Turks (1852 CE)

Fustat Papyri, c. 700-900 CE