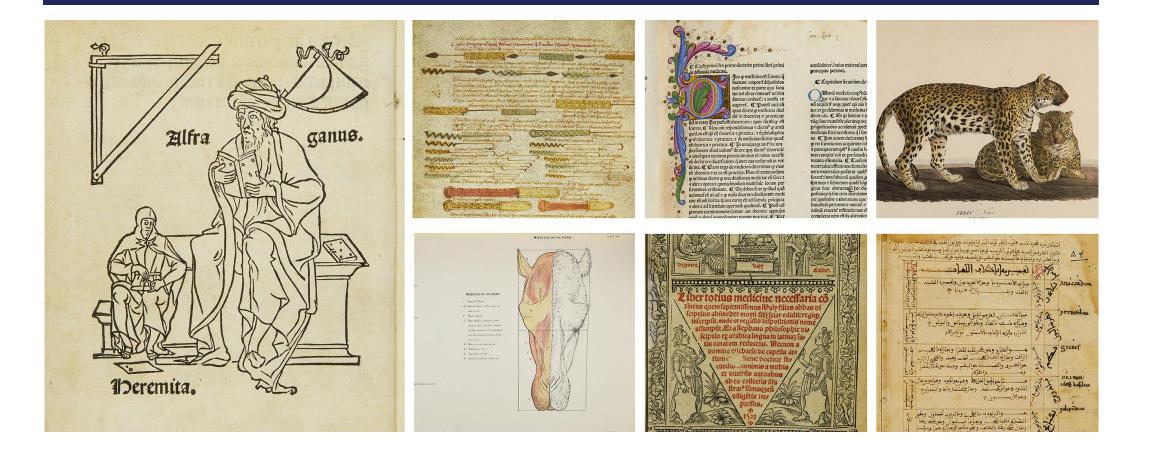

#### Albucasis / Abu'l-Qasim Al-Zahrawi – Liber de cirurgia (Veneto, 1300)

Alfraganus/Al-Farghani – Brevis ac utilis co[m]pilatio Alfragani (Ferrara, 1493)

علاله فطعر المدد المدر المكنفا كوه المحاج وا

بعله والعلاد الاسم مرباز الدمار وسل أنه بالعمو الموع والمسكنه م اللك والحد الد مع مراكم انه م و الدع مد والك كور مه والعود ولكور السباه كلو

Albumasar/Abu Ma'shar - Kitāb almilāl wa al-duwal (c. 900-1000 CE)

De cephalea 7 emigranea.c.i.

Rhazes / Abū Bakr Muhammad ibn Zakariyyā al-Rāzī - Liber nonus ad Almansorem (Venice, 1483)

The Medjidie Order, issued by Abdülmecit, Sultan of the Turks (1852 CE)

Fustat Papyri, c. 700-900 CE