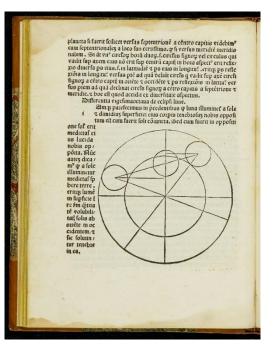

#### Incipit nonus liber Almanforis : cum lani de nigris de Dapia. Dtus timoz dei preueniat 7 prici piat opa mea felicita bitgea: q2 omne q8 mouetur ab alio mo netur. Ut Aristote.v. philycozú. Ideo cau fa mouens me Silla num de nigris de pa pla ad fcribendů fuper nono libro Illmá foris tractatu de olbus egritudinibus a ca pite pfoz ad pedes contingentibus eft: vt coplacerez illustri principi ac etiá magnifi co dho dho Baleacio vice comiti virtutuz impiali vicario comiti generali virtutib preclarifimo.et ideo virtutú comes meri to noiat et pcordialiter miloi dilectifime: to notat et peotdialiter nubb bilectifiume: Quia i libro Illmanfotis ponif modus fa lutis fatis breuis in oibus egritudinibus. Ideo bunc librú falutis volo nuncupari In quo ordo talis feruabit. Drimo quid fit dispolitio explicabitur. Secúdo que z quot funt caufe. Zertio que z quot funt fi gna manifestabitur z de pronostico aligd addetur. Quarto modus falutis in oibus egritudinibus applicabitur ouibus olbus egritudinibus applicabitur quibus olbus Deus felicé terminuz imponat.

De cephalea 7 emigranea.c.i.

Rhazes / Abū Bakr Muhammad ibn Zakariyyā al-Rāzī - Liber nonus ad Almansorem (Venice, 1483)

The Medjidie Order, issued by Abdülmecit, Sultan of the Turks (1852 CE)

Fustat Papyri, c. 700-900 CE