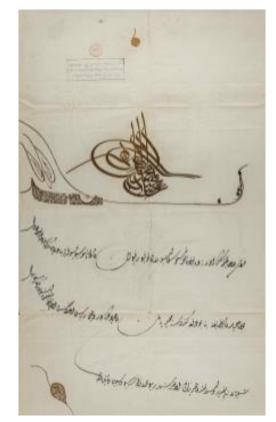

De cephalea 7 emigranea.c.i.

Rhazes / Abū Bakr Muhammad ibn Zakariyyā al-Rāzī - Liber nonus ad Almansorem (Venice, 1483)

The Medjidie Order, issued by Abdülmecit, Sultan of the Turks (1852 CE)

Fustat Papyri, c. 700-900 CE